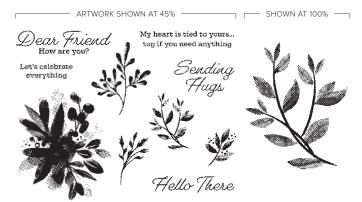

### EDEN DIES • 157831 | \$61.00 AUD | \$74.00 NZD

5 dies I Coordinates with Eden's Garden Cling Stamp Set Largest die:  $5-1/4" \times 3-7/8"$  (13.3  $\times$  9.8 cm)

# (suggested clear blocks: a, b, d)

10 cling stamps | Coordinates with Eden Dies

EDEN'S GARDEN CLING STAMP SET

157823 | \$41.00 AUD | \$49.00 NZD