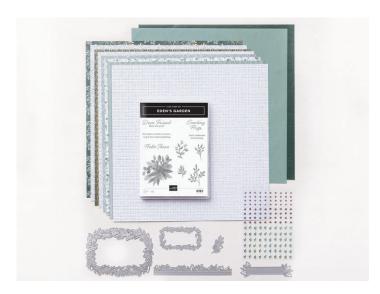

## EDEN'S GARDEN COLLECTION 160849 | \$144.00 AUD | \$174.00 NZD

Stems, sprigs, berries, and twigs abound in the beautiful and bountiful Eden's Garden Collection! Explore the elegance of Eden with this exclusive, early-release collection. Only available while supplies last.

### The Eden's Garden Collection includes:

- Eden's Garden Bundle (10% off)
- Ever Eden 12" x 12" (30.5 x 30.5 cm) Specialty Designer Series Paper
- Ever Eden 12" x 12" (30.5 x 30.5 cm) Cotton Paper
- · Garden Gems