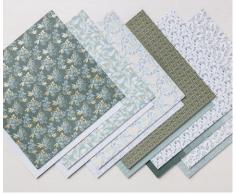

### EVER EDEN 12" X 12" (30.5 X 30.5 CM) SPECIALTY DESIGNER SERIES PAPER 159996 | \$26.00 AUD | \$32.00 NZD

12 sheets: 2 each of 6 double-sided designs Acid free, lignin free Evening Evergreen, gold foil, Soft Succulent Only available while supplies last

### 

10 sheets: 5 each of 2 colours Evening Evergreen, Soft Succulent Only available while supplies last