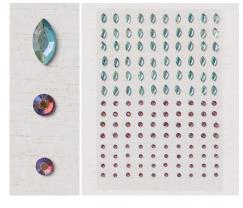

### GARDEN GEMS • 159277 | \$12.25 AUD | \$14.75 NZD

140 adhesive-backed gems Round: 3 mm, 4 mm; marquise: 8 x 4 mm Cherry Cobbler, Soft Succulent Only available while supplies last