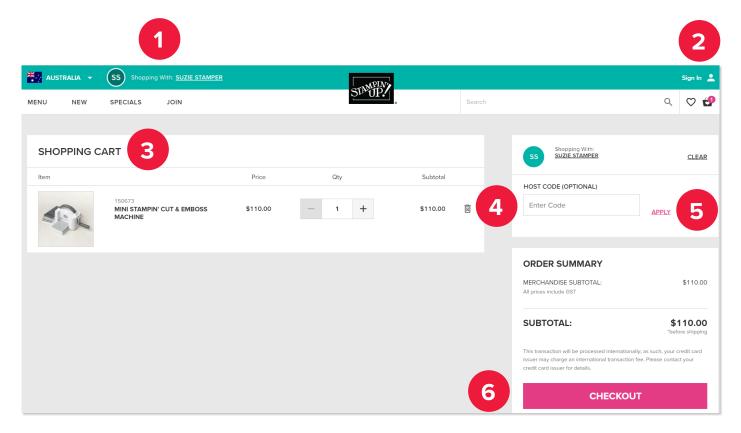

## HOW TO ENTER A HOST CODE

- 1. To use a host code, orders must be placed through the online store. Check that your demonstrator's name is in the upper left corner to ensure your order is placed with them.
- 2. To begin shopping, log in or create your own personal account.
- ${\it 3.}$  Add products to the shopping cart.
- $\textbf{4. AT ANYTIME BEFORE CHECKING OUT} \dots \textbf{Enter and apply the HOST CODE you received from your demonstrator.}$ 
  - Click "ADD HOST CODE" to expand the box so the code can be entered.
- 5. Don't forget to click the "APPLY" button once the host code has been entered the code will not be entered unless APPLY is clicked.
- 6. Complete shopping then CHECKOUT to enter shipping and payment information.