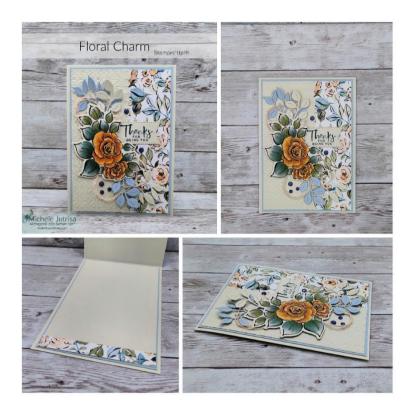

## Instructions

- 1. Cut and score cardstock to measurements given above.
- 2. Stamp floral image onto Basic Beige cardstock using Memento Tuxedo Black and set aside to dry.
- Card Front
  - a. Basic Beige- Mark top & bottom of cardstock with a pencil at 6cm (2¼"). Line up one of the Fancy Boarder Dies along these two marks and run through the Cut & Emboss Machine. An alternative to this would be to tear the cardstock from top to bottom at the 6cm mark.
  - b. Add texture to cardstock panel with embossing folder.
  - c. Adhere DSP to the right side of Cloud Cover Mat, leaving a 1.5ml (1/16") boarder on 3 sides.
  - d. Adhere embossed cardstock to left side again leaving a small edge.
- 4. Adhere matted card front to the card base.
- 5. Card Insert
  - a. Adhere DSP strip to bottom of Basic Beige Insert
  - b. Adhere Basic Beige Insert to Cloud Cover Matt.
  - c. Attach matted insert to the inside of Card Base.
- 6. Colour the floral image using Stampin' Blends and die cut with coordinating die. (See Video)
- 7. Stamp sentiment using Pretty Peacock Ink Pad and die cut using a banner from the Stylish Shapes Dies.
- 8. Die cut each of the leaf dies (2 dies), one pair in Basic beige the other in Cloud Cover.
- 9. Dry fit all the pieces to see where you want everything to fit.
- 10. Using multi-purpose glue adhere the sentiment to card front.
- 11. Cut 20-25cm (8-10") of Braided Trim and separate the braid. Take 2 strands and form two loops in each strand. Using a glue dot add the loops to your card front, the glue dots will be hidden behind the floral image. (see Video)
- 12. Add 2 or 3 dimensionals under the floral die cut image in the centre adhere to the card. You can come back and add more dimensionals later, after the leaves are in place.

- 13. Using multi-purpose glue adhere the leaves into place.
- 14. Add some Charming Shimmer Faceted Dots to complete your card.

Congratulations your card is complete.

A YouTube Video from my Live creating this card can be found HERE