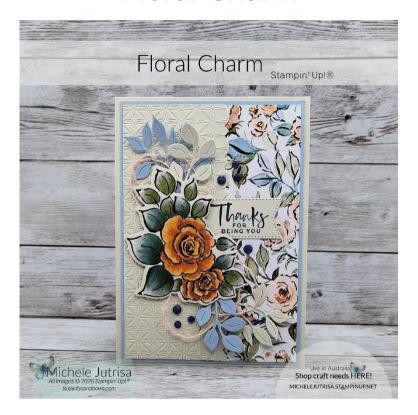

## Instructions

- 1. Cut and score cardstock to measurements given above.
- 2. Stamp floral image onto Basic Beige cardstock using Memento Tuxedo Black and set aside to dry.
- Card Front
  - a. Basic Beige- Mark top & bottom of cardstock with a pencil at 6cm (2¼"). Line up one of the Fancy Boarder Dies along these two marks and run through the Cut & Emboss Machine. An alternative to this would be to tear the cardstock from top to bottom at the 6cm mark.
  - b. Add texture to cardstock panel with embossing folder.
  - c. Adhere DSP to the right side of Cloud Cover Mat, leaving a 1.5ml (1/16") boarder on 3 sides.
  - d. Adhere embossed cardstock to left side again leaving a small edge.
- 4. Adhere matted card front to the card base.
- 5. Card Insert
  - a. Adhere DSP strip to bottom of Basic Beige Insert
  - b. Adhere Basic Beige Insert to Cloud Cover Matt.
  - c. Attach matted insert to the inside of Card Base.
- 6. Colour the floral image using Stampin' Blends and die cut with coordinating die. (See Video)
- 7. Stamp sentiment using Pretty Peacock Ink Pad and die cut using a banner from the Stylish Shapes Dies.
- 8. Die cut each of the leaf dies (2 dies), one pair in Basic beige the other in Cloud Cover.
- 9. Dry fit all the pieces to see where you want everything to fit.
- 10. Using multi-purpose glue adhere the sentiment to card front.
- 11. Cut 20-25cm (8-10") of Braided Trim and separate the braid. Take 2 strands and form two loops in each strand. Using a glue dot add the loops to your card front, the glue dots will be hidden behind the floral image. (see Video)
- 12. Add 2 or 3 dimensionals under the floral die cut image in the centre adhere to the card. You can come back and add more dimensionals later, after the leaves are in place.

- 13. Using multi-purpose glue adhere the leaves into place.
- 14. Add some Charming Shimmer Faceted Dots to complete your card.

Congratulations your card is complete.

A YouTube Video from my Live creating this card can be found HERE