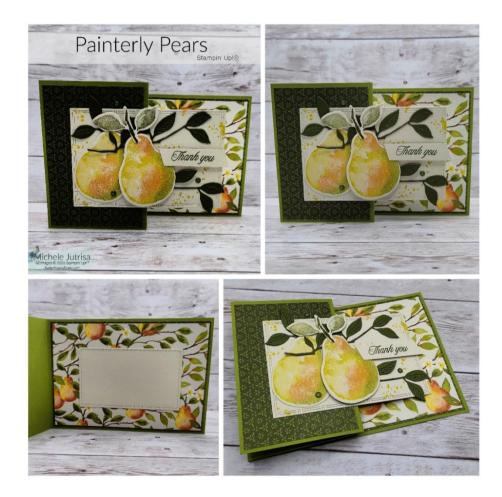

# Painterly Pears

Basic Z-Fold

## Instructions

- 1. Cut and score cardstock to measurements given above.
- 2. Fold along score lines to create a Z-Fold Card or Fold card in half, then fold cut edge of front back to centre fold. Burnish all fold lines.
- 3. Adhere the Card Front (Left) DSP to the folded back left hand side of card.
- 4. Adhere the Card Insert DSP to the Card Insert Mat DSP, adhere to the right-hand side of opened card.
- 5. Die cut the Front and Insert panels using the Textured Notes Dies. If you don't have the dies, then cut the card stock down.
  - a. Front Penel- 7 x 11cm (3 ¾ x 4 ¼")
  - b. Insert Panel- 5.5 x 9.5cm (2 ¼ x 3 ¾")
- 6. Adhere the panels to the card front and inside of the card. The larger panel will hide the insert panel when card is closed.
- 7. Die cut 2 leaf/stem dies from the Mossy Meadow Cardstock.
- 8. Stamping
  - a. Stamp 2 pears in Darling Duckling Ink, adding extra shading with daubers using the Old Olive and Calypso Coral Ink pads.
  - b. Stamp 1 leaf, using Old Olive Ink.
  - c. Stamp sentiment using Mossy Meadow Ink and trim down to size.

- d. Using the splatter stamp add some splatters to your Front Panel.
- 9. Work out your placement for the stems and pears and adhere down to front panel. I used an extra Leaf/stem to add extra leaves behind bottom pear.
- 10. Attach the sentiment with Dimensionals to your card front.
- 11. Adhere the Low-Profile Sparkling Dots to complete the finished card.