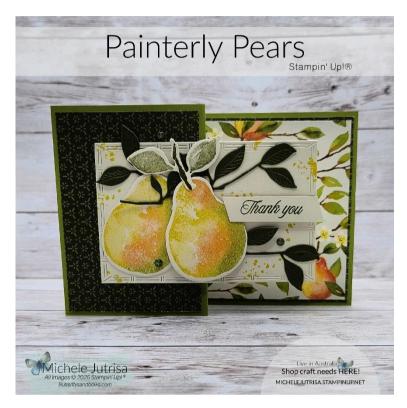

# Painterly Pears

Basic Z-Fold

## Instructions

- 1. Cut and score cardstock to measurements given above.
- 2. Fold along score lines to create a Z-Fold Card or Fold card in half, then fold cut edge of front back to centre fold. Burnish all fold lines.
- 3. Adhere the Card Front (Left) DSP to the folded back left hand side of card.
- 4. Adhere the Card Insert DSP to the Card Insert Mat DSP, adhere to the right-hand side of opened card.
- 5. Die cut the Front and Insert panels using the Textured Notes Dies. If you don't have the dies, then cut the card stock down.
  - a. Front Penel- 7 x 11cm (3 ¾ x 4 ¼")
  - b. Insert Panel- 5.5 x 9.5cm (2 ¼ x 3 ¾")
- 6. Adhere the panels to the card front and inside of the card. The larger panel will hide the insert panel when card is closed.
- 7. Die cut 2 leaf/stem dies from the Mossy Meadow Cardstock.
- 8. Stamping
  - a. Stamp 2 pears in Darling Duckling Ink, adding extra shading with daubers using the Old Olive and Calypso Coral Ink pads.
  - b. Stamp 1 leaf, using Old Olive Ink.
  - c. Stamp sentiment using Mossy Meadow Ink and trim down to size.

- d. Using the splatter stamp add some splatters to your Front Panel.
- 9. Work out your placement for the stems and pears and adhere down to front panel. I used an extra Leaf/stem to add extra leaves behind bottom pear.
- 10. Attach the sentiment with Dimensionals to your card front.
- 11. Adhere the Low-Profile Sparkling Dots to complete the finished card.